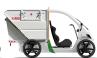

## **Load Compartment**

Highly customizable and expandable, up to 1.5m³ and 100kg