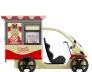

## **Load Compartment**

Highly customizable and expandable, up to 1.5m³ and 100kg