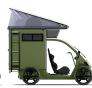

.com





- **Dimensions:** L 2,50m x W 1.2m x h 1.60m, weight 135kg
- **Electrically assisted:** 1350W limited to 250W (DIN 79010)
- **Top speed:** 25km/h, starting assistance and reverse
- **Energy recovery:** during braking, energy recovery
- Chainless drive: zero maintenance (1 inwheel motor)
- Parking brake: on front and rear wheels
- Lo beam, Hi beam, turn lights and electric horn
- Antitheft protection (4 digit PIN to use the vehicle)



# Safety & Comfort

Steel frame, four independent suspensions, 4 piston brakes



#### **Weather Protection**

Full panoramic roof, optional side plastic covers



## **Max Battery Range 60km**

Battery swap configuration, it can be increased as desired



## **Load Compartment**

Highly customizable and expandable, up to 1.5m³ and 100kg