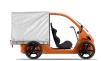

lity.com





- **Dimensions:** L 2,50m x W 1.2m x h 1.60m, weight 135kg
- **Electrically assisted:** 1350W limited to 250W (DIN 79010)
- **Top speed:** 25km/h, starting assistance and reverse
- **Energy recovery:** during braking, energy recovery
- Chainless drive: zero maintenance (1 inwheel motor)
- Parking brake: on front and rear wheels
- Lo beam, Hi beam, turn lights and electric horn
- Antitheft protection (4 digit PIN to use the vehicle)



# Safety & Comfort

Steel frame, four independent suspensions, 4 piston brakes



#### **Weather Protection**

Full panoramic roof, optional side plastic covers



## **Max Battery Range 60km**

Battery swap configuration, it can be increased as desired



## **Load Compartment**

Highly customizable and expandable, up to 1.5m³ and 100kg