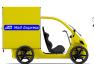

## **Load Compartment**

Highly customizable and expandable, up to 1.5m³ and 100kg