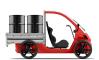

## **Load Compartment**

Highly customizable and expandable, up to 1.5m³ and 100kg