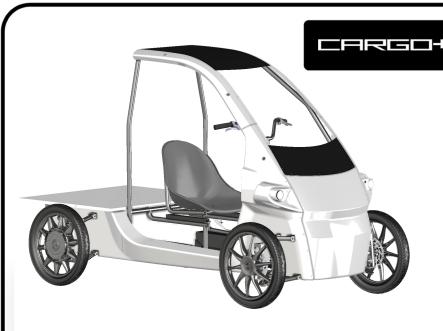

### Snap s.r.l.

Via della Costituente 39, 70125 Bari (BA)

VAT IT08518050722

Mobile +39 328 567 3622

www.snap-mobility.com

- **Dimensions:** L 2,50m x W 1.2m x h 1.60m, weight 135kg
- **Electrically assisted:** 1350W limited to 250W (DIN 79010)
- **Top speed:** 25km/h, starting assistance and reverse
- **Energy recovery:** during braking, energy recovery
- Chainless drive: zero maintenance (1 inwheel motor)
- Parking brake: on front and rear wheels
- Lo beam, Hi beam, turn lights and electric horn
- Antitheft protection (4 digit PIN to use the vehicle)

# Safety & Comfort

Steel frame, four independent suspensions, 4 piston brakes

#### **Weather Protection**

Full panoramic roof, optional side plastic covers

## **Load Compartment**

Highly customizable and expandable, up to 1.5m³ and 100kg